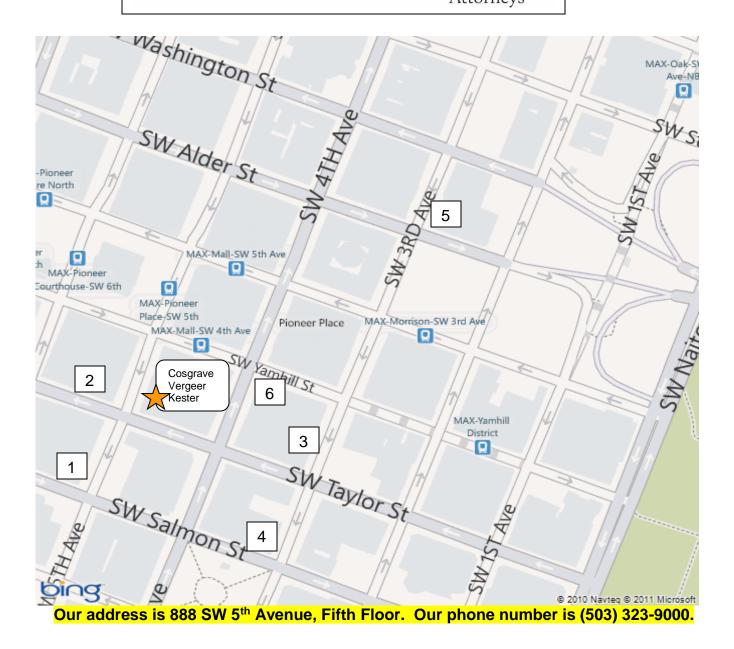

## COSGRAVE VERGEER KESTER LLP Attorneys

| 1: City Center: 515 SW Salmon St. (Metropolitan                  | 4: City Center: 337 SW Salmon St. (Standard Ins.                       |
|------------------------------------------------------------------|------------------------------------------------------------------------|
| Lot)                                                             | Cntr)                                                                  |
| 2: City Center: 525 SW Taylor St. (Hilton)                       | 5: Smart Park: 620 SW 3 <sup>rd</sup> Ave. (3 <sup>rd</sup> & Alder)   |
| 3: City Center*: 854 SW 3 <sup>rd</sup> Ave. (Pioneer Tower Lot) | 6: Smart Park: 818 SW 4 <sup>th</sup> Ave. (4 <sup>th</sup> & Yamhill) |

- City Center, PMC, and U-Park Lots: We validate for their attended lots and provide vouchers for the automated lots (Pioneer Tower Lot).

-We offer vouchers for the Smart Park garages