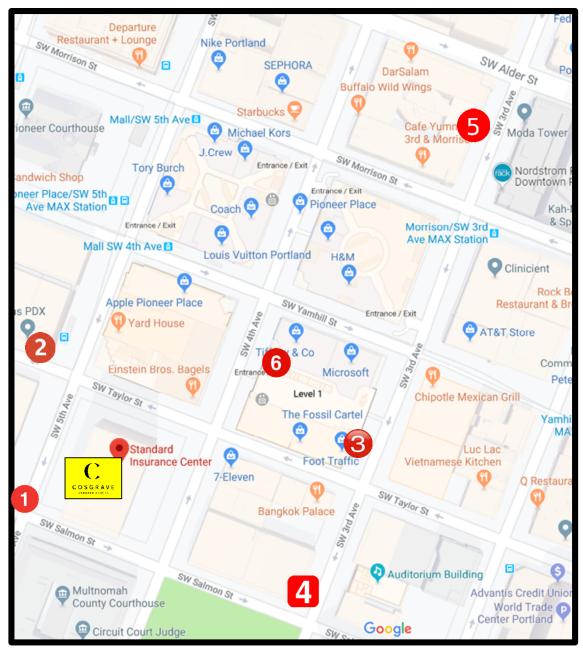

## Our address is 900 SW Fifth Avenue, 24<sup>th</sup> Floor Our phone number is 503-323-9000

| 1: City Center: 515 SW Salmon St. (Metropolitan Lot) | 4: City Center: 337 SW Salmon St. (Standard Ins. Cntr)               |
|------------------------------------------------------|----------------------------------------------------------------------|
| 2: City Center: 525 SW Taylor St. (Duniway)          | 5: Smart Park: 620 SW 3 <sup>rd</sup> Ave. (3 <sup>rd</sup> & Alder) |
| 3: ABM: 854 SW 3rd Ave. (Pioneer Tower Lot)          | 6: Smart Park: 818 SW 4th Ave. (4th & Yamhill)                       |

- City Center, PMC, and U-Park Lots: We validate for their attended lots and provide vouchers for the automated lots (Pioneer Tower Lot).
- We offer vouchers for the Smart Park garages